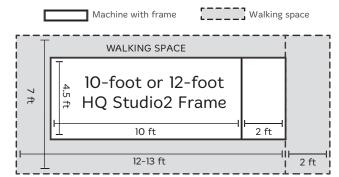

bling pre-installed
- Handi Feet®-compatible; includes ruler foot and open-toe foot
- · On-screen hand wheel
- · Magnetic Tool Minder Collar
- · Bobbin-use estimator
- Front power switch
- · Thread-break sensor and alarm
- Stitch counter
- · Easy needle change
- Needle-stop up/down control
- Five basting stitches

## Optional Accessories (Always Available)

- · Pro-Stitcher (computer-guided quilting)
- Quilt from the Back Kit: rear handlebars, laser light, and pantograph
- Groovy Board adapter/stylus
- · HQ Steady-Fit™ Ruler Base
- · HQ Electromagnetic Channel Locks
- · Horizontal Spool Pin
- · 27-inch HQ Super Leader
- · Interchangeable Handi Feet



Independently-adjustable front handlebars and magnetic Tool Minder Collar are shown. (Scissors not included.)

#### Where Will You Put It?



## Reasons to Buy Handi Quilter

- · HQ worldwide retailer support
- HQ Warranty: 10 years casting, 5 years electrical, and 5 years mechanical
- · Designed, engineered, and assembled in the U.S.A.
- Educational videos, tutorials, and tips available at HandiQuilter.com

Contact your local authorized HQ retailer: