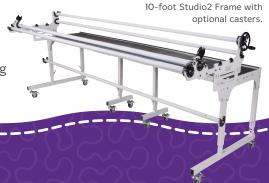

### The Perfect Combination.

The HQ Amara 20-inch longarm machine with HQ Studio2 Frame (choose from 10-foot or 12-foot). Everything you need for free-motion quilting right out of the box (including a powerful stand-alone bobbin winder).

#### Where Will You Put It?