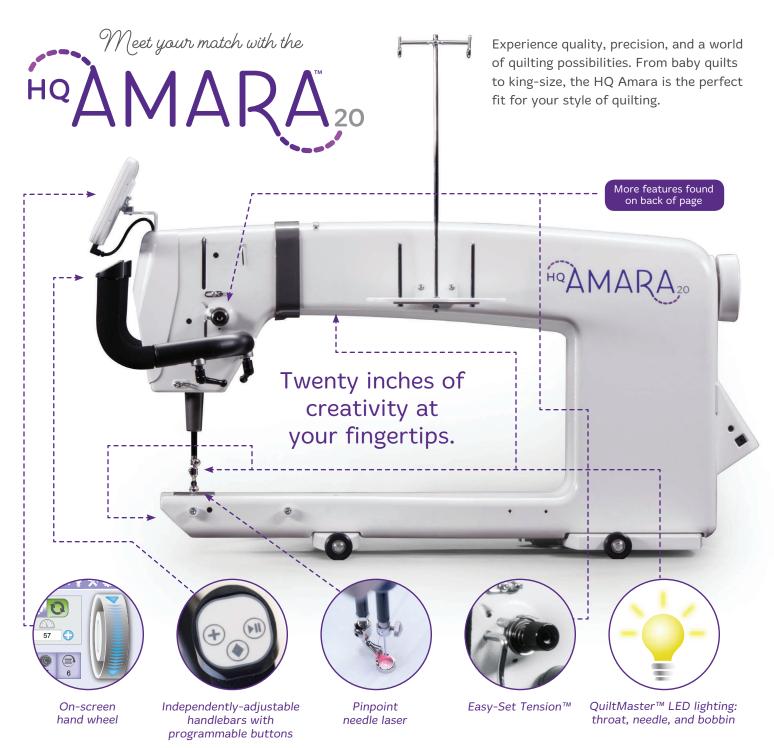

# **HQ Amara Top Features**

- · 20" of brightly-lit throat space
- · Pinpoint needle laser
- Easy-Set Tension™
- 7-inch color touchscreen (add the Pro-Stitcher® and use that tablet for your machine display instead)
- Menu-controlled QuiltMaster™ LED Lighting Package: throat, needlebar, and bobbin
- QuiltMaster™ front handlebars: Independently adjustable, ergonomic with integrated micro handles
- QuiltMaster<sup>™</sup> servo-controlled stitch regulation (perfect stitches, every time)
- · Programmable handlebar buttons
- · Stitching speeds up to 2,500 stitches per minute
- · Consistent stitch quality from 4-24 stitches per inch
- Two modes of stitch regulation: Precision or Cruise
- · Five convenient built-in tie-off stitches
- High-speed rotary hook with large-capacity M-class bobbin
- · Manual mode with three customizable preset speeds
- · Pro-Stitcher ready! All necessary cabling pre-installed
- Handi Feet®-compatible; includes ruler foot and open-toe foot
- · On-screen hand wheel
- · Magnetic Tool Minder Collar
- · Bobbin-use estimator
- Front power switch
- · Thread-break sensor and alarm
- Stitch counter
- · Easy needle change
- Needle-stop up/down control
- Five basting stitches

Independently-adjustable front handlebars and magnetic Tool Minder Collar are shown. (Scissors not included.)